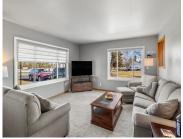

## **Room Sizes**

| Room type            | Dimensions | Level |
|----------------------|------------|-------|
| Bedroom 1            | 11x14      | Main  |
| Bedroom 2            | 09x12      | Main  |
| Bedroom 3            | 08x13      | Main  |
| Family Room          | 13x22      | Lower |
| Kitchen              | 09x13      | Main  |
| Living Or Great Room | 13x22      | Main  |
| Dining Room          | 09x11      | Main  |
| Other Room           | 10x18      | Main  |
| Other Room 2         | 13x15      | Lower |
| Other Room 3         | 06×09      | Lower |
| Other Room 4         | 06x11      | Main  |