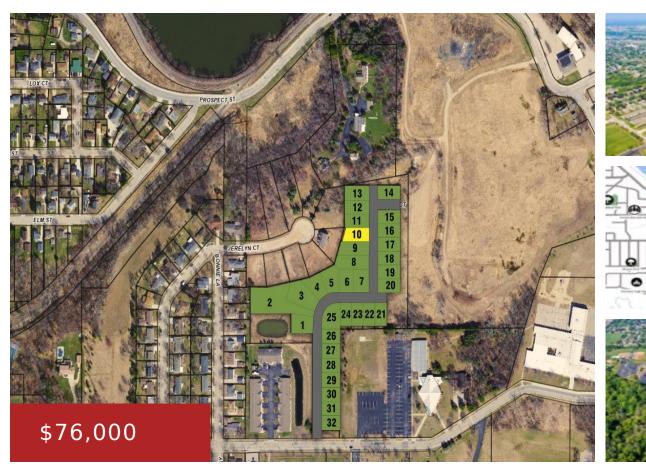

### 382 FARMHOUSE LANE 10, COMBINED LOCKS, WI, 54113

https://www.adashunjones.com

Welcome to Riverview Ridge Place, a luxury twist on a traditional neighborhood. With an ideal location in the Village of Combined Locks, covenants that will certainly protect your investment and a Neighborhood Association that cares for lawn and snow removal there is a lot to love about Riverview Ridge Place. Most homes will range from...

• Land Residential, Vacant Land/Acreage • Active

**382 FARMHOUSE** Lane 10, COMBINED LOCKS, WI, 54113

00