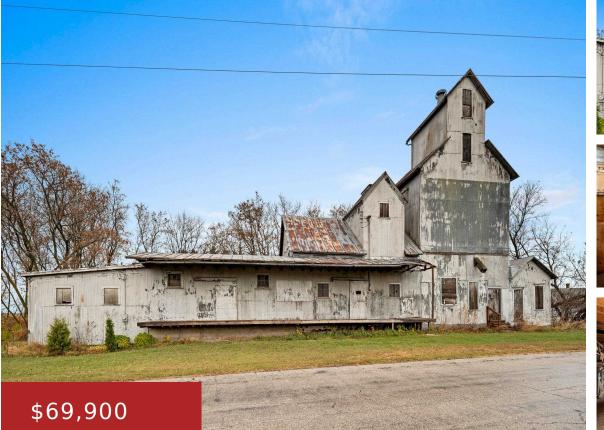

#### **3812 ELEVATOR ROAD, REEDSVILLE, WI, 54230**

https://www.adashunjones.com

3812 ELEVATOR Road, REEDSVILLE, WI, 54230

This one-of-a-kind property has tons of potential and is ready for your vision! Originally constructed in 1885 as a former mill. Zoned as Rural Residential and currently has no finished rooms inside and no working water or heat.