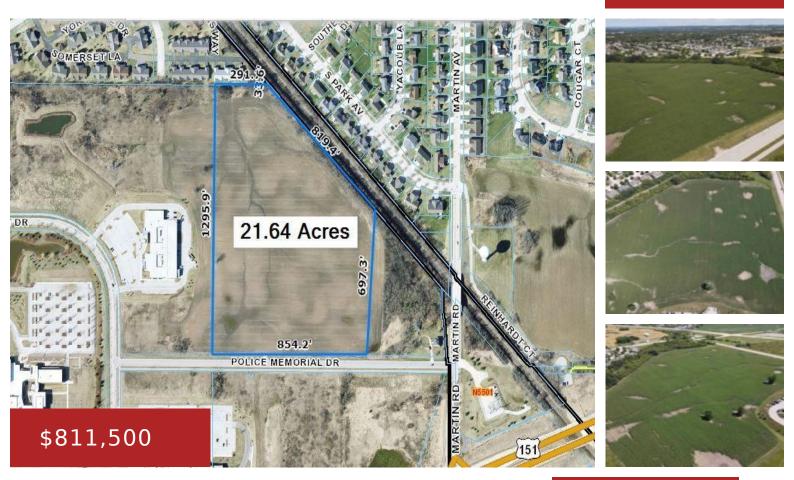

# 381 POLICE MEMORIAL DRIVE, FOND DU LAC, WI, 54935

https://www.adashunjones.com

381 POLICE MEMORIAL Drive, FOND DU LAC, WI, 54935

21 Acres of Prime Development Land with multiple locations of sewer/water stubbed into the property. Join the growing area within sight of Hwy 41 & Hwy 151 and other thriving businesses such as SSM Health, Grande Cheese World Headquarters, C.D. Smith Construction Headquarters, and Society Insurance. Priced aggressively at \$37,500/Acre for the entire parcel. Seller... • Land