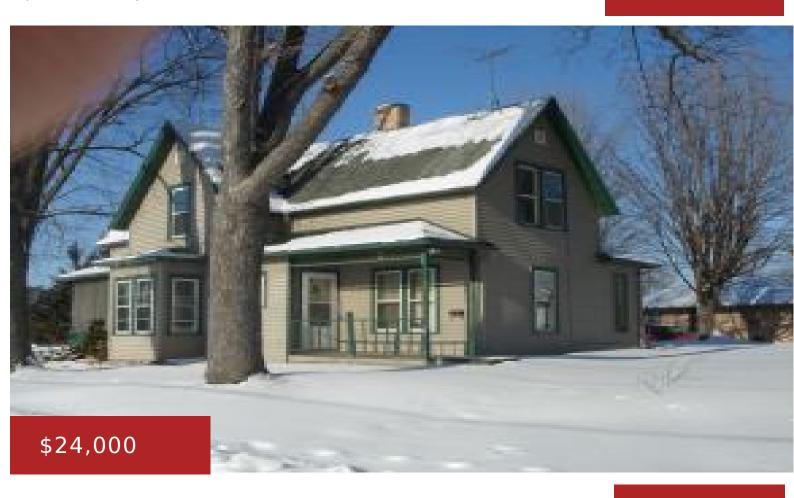

### 38 2ND ST, CLINTONVILLE, WI, 54929

https://www.adashunjones.com

LOOKING FOR YOUR NEXT PROJECT? LARGE VINYL SIDED HOME NEEDING COMPLETE RE-HAB INSIDE. HOME IS ON CORNER LOT AND INCLUDES AN OFFICE AND POSSIBLE ADDITIONAL BEDROOMS. THIS ONE WILL GO FAST.

- 3 beds
- 2 baths
- Residential
- Residential, Single Family Residence
- Closed
- 1755 sq ft

# **Building Details**

NewConstructionYN: No Heating: Forced Air

Basement: Partial Exterior material: Vinyl Siding