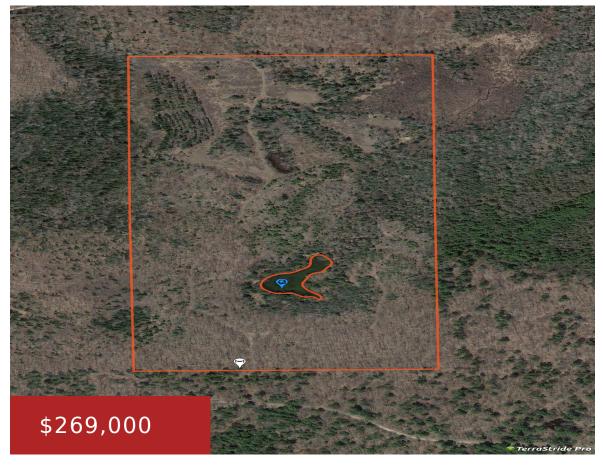

## 3780 PESHTIGO RIVER ROAD, LAONA, WI, 54541

https://www.adashunjones.com

3780 PESHTIGO RIVER Road, Laona, WI, 54541

Located in Forest County, Laona, WI, this outstanding 80-acre property that not only offers perfect seclusion but is also located near some fantastic lakes. 3 sides are adjoining National Forest. Access to the property is via Peshtigo River Road with a fully insured easement. Once on the property, you will be met by an incredibly...