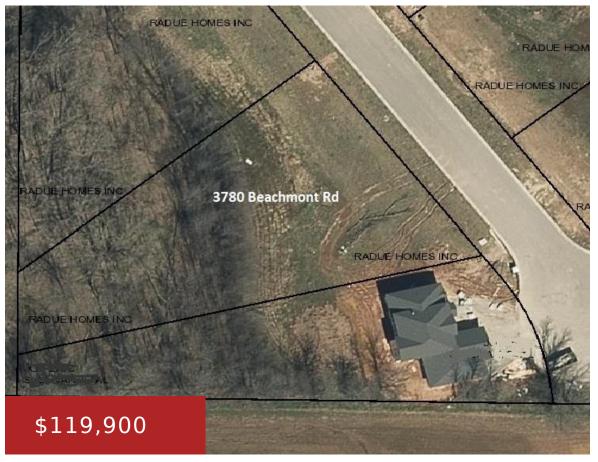

## **3780 BEACHMONT ROAD 16, DE PERE, WI, 54115**

https://www.adashunjones.com

3780 BEACHMONT Road 16, De Pere, WI, 54115

This Ledgeview luxury development features large lots, great views and restrictive covenants to protect your investment. Spectacular and convenient location in area of fine homes.