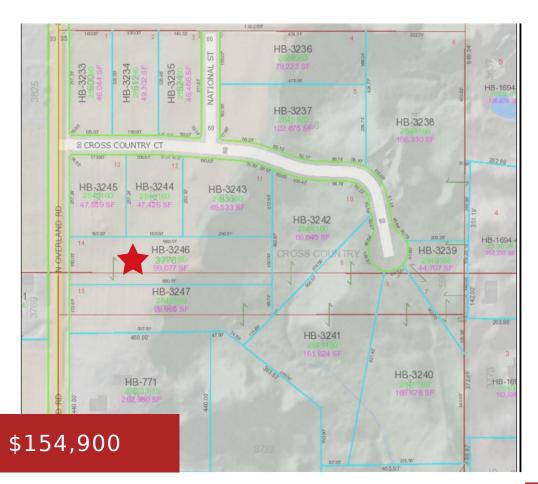

### 3776 OVERLAND ROAD 14, HOBART, WI, 54155

https://www.adashunjones.com

Wonderful new subdivision in a great location in Hobart! Cross Country Subdivision offers many great options with wooded and open lots ranging from 1 acre to 4+ acres. Restrictive covenants apply. Well and septic (perked conventional) are needed. Lot #14 is half wooded 2.27 acre lot with open area off Overland Road.

## Features

GarageYN: No FireplaceYN: No Lot Features: Cul-De-Sac, Rectangular Lot, Wooded Tax Amount: 83.42 AttachedGarageYN: No PoolPrivateYN: No Utilities: Electricity Available, Gas