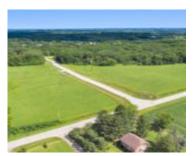

3764 OVERLAND Road 15, Hobart, WI, 54155

Wonderful new subdivision in a great location in Hobart! Cross Country Subdivision offers many great options with wooded and open lots ranging from 1 acre to 4+ acres. Restrictive covenants apply. Well and septic (perked conventional) are needed. Lot #15 is half wooded 2.29 acre lot with an open area off N Overland Road.