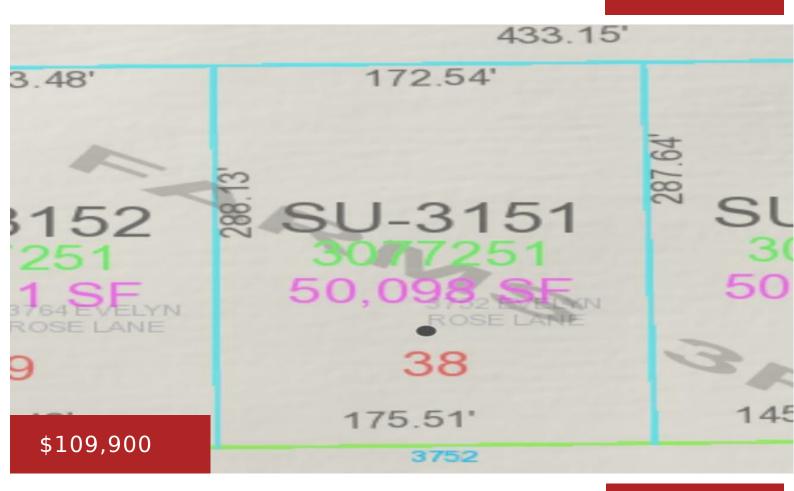

### 3752 EVELYN ROSE LANE, SUAMICO, WI, 54313

https://www.adashunjones.com

High, Open 1.15 acre lot. Enjoy country living that is close to amenities and Calavera Park. Percs conventional. Popular Howard Suamico School District.