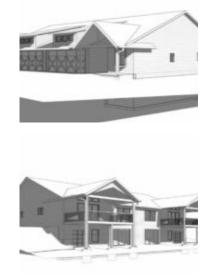

### \$687,900

New construction condo living on a private road. Offering gorgeous wooded views, this 4 bedroom, 3 full bathroom homes comes with first floor laundry, zero entry to main dwelling, primary bath with full tile showers and floor, complete with in floor heat. Living room come with gas fireplace. Main level covered composite deck. Lower level...