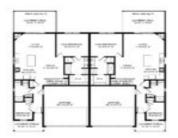

### **Room Sizes**

| Room type            | Dimensions | Level |
|----------------------|------------|-------|
| Bedroom 1            | 12x14      | Main  |
| Bedroom 2            | 9x8        | Main  |
| Bedroom 3            | 11x12      | Lower |
| Bedroom 4            | 11x12      | Lower |
| Kitchen              | 15x9       | Main  |
| Living Or Great Room | 10x16      | Main  |
| Dining Room          | 11x12      | Main  |
| Other Room           | 15x24      | Lower |