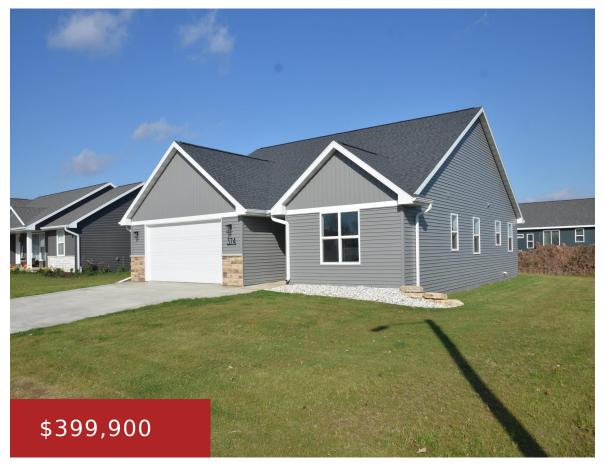

#### 374 WILLIE MAYS CIRCLE, DE PERE, WI, 54115

https://www.adashunjones.com

This modern farmhouse-style 3-bed, 2-bath home offers contemporary living w/ charming rustic aesthetic in a newer subdivision. The open-concept layout features a spacious living area w/ vaulted ceilings, & large windows that flood the space w/ natural light. The kitchen is a chef's dream, boasting quartz counters, SS appliances & a large island perfect for...

- 3 beds
- 2 baths
- Residential
- Residential
- Closed
- 1647 sq ft

**Jessica**Design Realty

**Features** 

GarageYN: No AttachedGarageYN: No

FireplaceYN: No PoolPrivateYN: No

ExteriorFeatures: Patio Features: At Least 1 Bathtub, Cable Available, Hi-Speed

## **Building Details**

NewConstructionYN: No ArchitecturalStyle: Ranch
Heating: Central A/C, Forced Air Basement: Full,Sump Pump

Exterior material: Patio, Stone, Vinyl Parking: > 26' Deep Stall, Attached, Opener Included