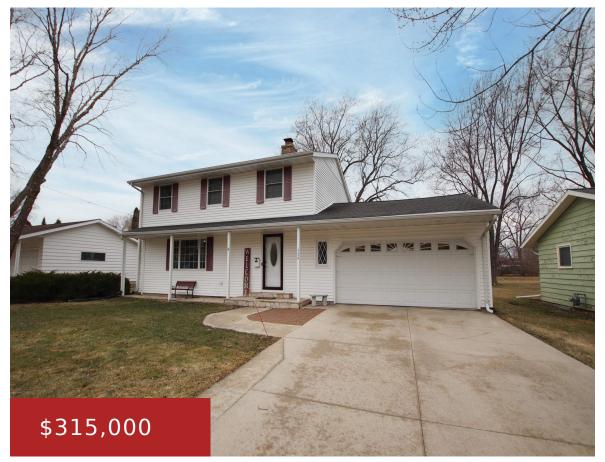

## 374 WETTSTEIN AVENUE, FOND DU LAC, WI, 54935

https://www.adashunjones.com

This beautiful, well maintained 2 story home that backs up to DeNeveu Creek is looking for the perfect buyer. It has hardwood-floors throughout the first floor and a wood fireplace in the spacious living room. There is a screen porch off the dinning room over looking the private backyard with a concrete patio. This house...

**Jodi** Adashun Jones, Inc.

- 3 beds
- 2 baths
- Residential
- Residential
- Closed
- 1536 sq ft

**Features** 

GarageYN: No AttachedGarageYN: No

FireplaceYN: No PoolPrivateYN: No

**ExteriorFeatures:** Patio **Features:** One,Water Softener-Own,Wood

# **Building Details**

NewConstructionYN: No ArchitecturalStyle: Colonial

Heating: Central, Forced Air Basement: Full

**Exterior material:** Aluminum/Steel,Patio,Vinyl **Parking:** Attached