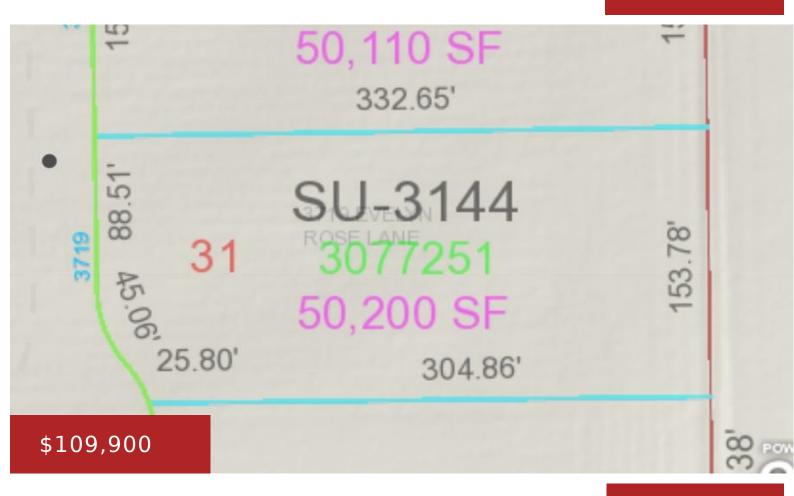

### 3723 EVELYN ROSE LANE, SUAMICO, WI, 54313

https://www.adashunjones.com

High, open, 1.15 acre lot that has slope that could possibly be an exposed lower level. Country living close to amenities and Calavera Park. Percs conventional. Popular Howard Suamico School District.