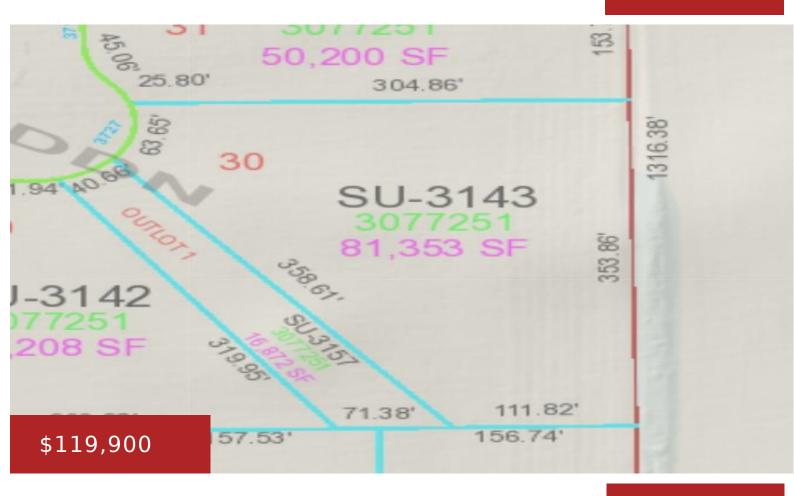

### 3723 EVELYN ROSE LANE, SUAMICO, WI, 54313

https://www.adashunjones.com

High, open, large 1.87 acre lot. Enjoy country living but close to amenities and Calavera Park. Percs conventional. In popular Howard Suamico Schoo District.