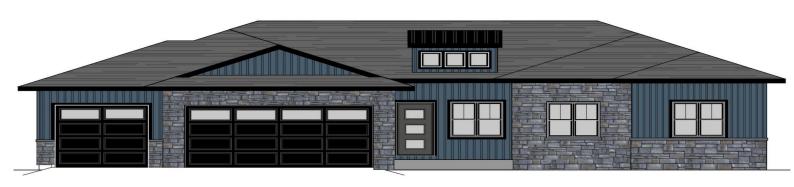

# \$504,900

For Sale! New Construction by Best Built, Inc is underway in Phase 1 of the up-and-coming Waterview Heights subdivision. This is a Hudson model, which features 3 stacked bedrooms, oversized windows and an open concept layout. Foyer and living room will have 10′ ceilings, while dining area and kitchen will offer 9′. The kitchen boasts...

#### **Andrew**

Best Built, Inc.

- 3 beds
- 2 baths
- Residential
- Residential
- Active
- 1757 sq ft

# **Building Details**

NewConstructionYN: No ArchitecturalStyle: Ranch

**Heating:** Central A/C, Forced Air **Basement:** 8Ft+ Ceiling, Full, Radon Mitigation

System, Stubbed for Bath, Sump Pump

Exterior material: Patio, Stone, Vinyl Parking: Attached, Opener Included