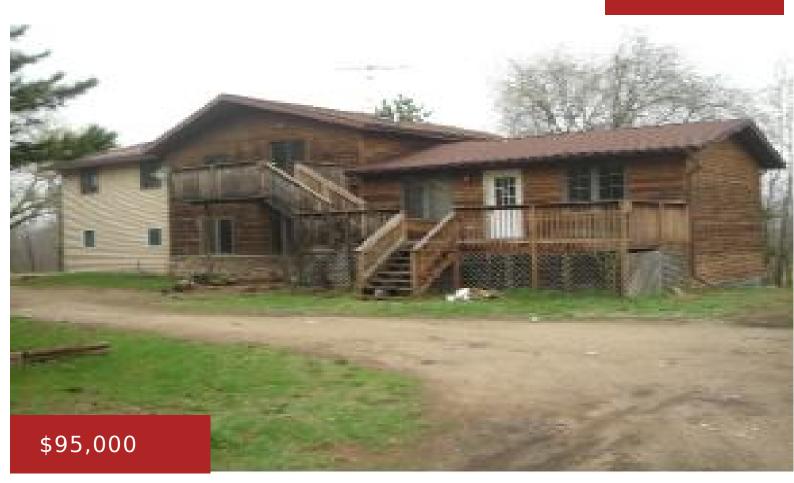

### 3706 LIND CENTER RD, WAUPACA, WI, 54981

https://www.adashunjones.com

3706 LIND CENTER RD, WAUPACA, WI, 54981

Large quad-level home set on over 4 acres of land. Home in need of updating throughout. Call for a showing today.

#### • 3 beds

- 2 baths
- Residential
- Residential,Single Family Residence
- ranny Kesi
- Closed
- 2578 sq ft