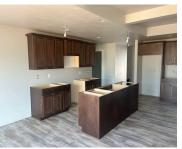

### 3700 GLADIOLUS PLACE, APPLETON, WI, 54913

https://www.adashunjones.com

3700 GLADIOLUS Place, APPLETON, WI, 54913

Great new floor plan. Open concept split bedroom plan with lots of amenities. Huge kitchen with walk-in pantry, center island, loads of cabinets, appliance package included. Eat-in dining area, patio door to the patio. Living room with coiffured ceiling and gas fireplace. Primary bedroom features cathedral ceiling bath with large vanity and double sinks, walkin...

## **Room Sizes**

| Room type    | Dimensions | Level |
|--------------|------------|-------|
| Bedroom 1    | 13x12      | Main  |
| Bedroom 2    | 11x10      | Main  |
| Bedroom 3    | 11x10      | Main  |
| Kitchen      | 10x09      | Main  |
| Living Room  | 22x16      | Main  |
| Dining Room  | 10x09      | Main  |
| Other Room   | 07x06      | Main  |
| Other Room 2 | 09x07      | Main  |