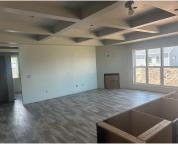

### 3700 GLADIOLUS PLACE, APPLETON, WI, 54913

https://www.adashunjones.com

3700 GLADIOLUS Place, APPLETON, WI, 54913

Great new floor plan. Open concept split bedroom plan with lots of amenities. Huge kitchen with walk-in pantry, center island, loads of cabinets, appliance package included. Eat-in dining area, patio door to the patio. Living room with coiffured ceiling and gas fireplace. Primary bedroom features cathedral ceiling bath with large vanity and double sinks, walkin...

## **Room Sizes**

| Room type    | Dimensions | Level |
|--------------|------------|-------|
| Bedroom 1    | 13x12      | Main  |
| Bedroom 2    | 11x10      | Main  |
| Bedroom 3    | 11x10      | Main  |
| Kitchen      | 10x09      | Main  |
| Living Room  | 22x16      | Main  |
| Dining Room  | 10x09      | Main  |
| Other Room   | 07x06      | Main  |
| Other Room 2 | 09x07      | Main  |