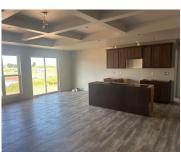

### 3700 GLADIOLUS PLACE, APPLETON, WI, 54913

https://www.adashunjones.com

3700 GLADIOLUS Place, APPLETON, WI, 54913

Great new floor plan. Open concept split bedroom plan with lots of amenities. Huge kitchen with walk-in pantry, center island, loads of cabinets, appliance package included. Eat-in dining area, patio door to the patio. Living room with coiffured ceiling and gas fireplace. Primary bedroom features cathedral ceiling bath with large vanity and double sinks, walkin...

## **Room Sizes**

| Room type    | Dimensions | Level |
|--------------|------------|-------|
| Bedroom 1    | 13x12      | Main  |
| Bedroom 2    | 11x10      | Main  |
| Bedroom 3    | 11x10      | Main  |
| Kitchen      | 10x09      | Main  |
| Living Room  | 22x16      | Main  |
| Dining Room  | 10x09      | Main  |
| Other Room   | 07x06      | Main  |
| Other Room 2 | 09x07      | Main  |