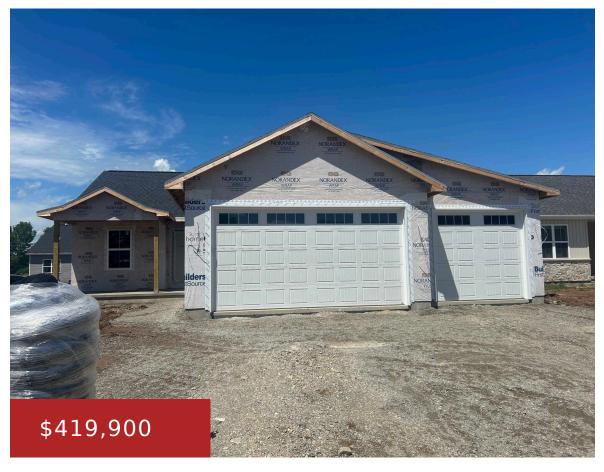

### 3700 GLADIOLUS PLACE, APPLETON, WI, 54913

https://www.adashunjones.com

3700 GLADIOLUS Place, APPLETON, WI, 54913

Great new floor plan. Open concept split bedroom plan with lots of amenities. Huge kitchen with walk-in pantry, center island, loads of cabinets, appliance package included. Eat-in dining area, patio door to the patio. Living room with coiffured ceiling and gas fireplace. Primary bedroom features cathedral ceiling bath with large vanity and double sinks, walkin...

## **Building Details**

NewConstructionYN: No ArchitecturalStyle: Ranch

**Heating:** Forced Air **Basement:** Full, Full Sz Windows Min 20x24, Stubbed for

Bath, Sump Pump

Exterior material: Stone, Vinyl Siding Parking: Attached