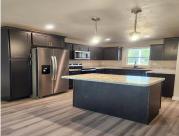

**Tax Amount:** 265.34 **Inclusions:** Fridge, Stove, Microwave, dishwasher, final grade of lawn, flatwork

(driveway and 12x12 patio)

**Exclusions:** Washer, dryer, window

treatments, mirrors, lawn

## **Amenities**

Waterfront available: No Amenities: Dishwasher, Microwave, Range/Oven, Refrigerator

Water Source: Municipal/City Sewer: Municipal Sewer

## **Room Sizes**

| Room type            | Dimensions | Level |
|----------------------|------------|-------|
| Bedroom 1            | 13x12      | Main  |
| Bedroom 2            | 11x11      | Main  |
| Bedroom 3            | 11x11      | Main  |
| Kitchen              | 10x12      | Main  |
| Living Or Great Room | 17x18      | Main  |
| Dining Room          | 12×10      | Main  |
| Other Room           | 7×6        | Main  |