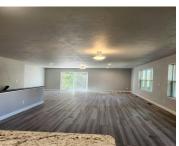

## **Room Sizes**

| Room type            | Dimensions | Level |
|----------------------|------------|-------|
| Bedroom 1            | 13x12      | Main  |
| Bedroom 2            | 11x11      | Main  |
| Bedroom 3            | 11x11      | Main  |
| Kitchen              | 10x12      | Main  |
| Living Or Great Room | 17x18      | Main  |
| Dining Room          | 12×10      | Main  |
| Other Room           | 7×6        | Main  |