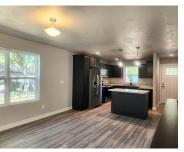

**Tax Amount:** 265.34 **Inclusions:** Fridge, Stove, Microwave, dishwasher, final grade of lawn, flatwork

(driveway and 12x12 patio)

**Exclusions:** Washer, dryer, window

treatments, mirrors, lawn

## **Amenities**

Waterfront available: No Amenities: Dishwasher, Microwave, Range/Oven, Refrigerator

Water Source: Municipal/City Sewer: Municipal Sewer

## **Room Sizes**

| Room type            | Dimensions | Level |
|----------------------|------------|-------|
| Bedroom 1            | 13x12      | Main  |
| Bedroom 2            | 11x11      | Main  |
| Bedroom 3            | 11x11      | Main  |
| Kitchen              | 10x12      | Main  |
| Living Or Great Room | 17x18      | Main  |
| Dining Room          | 12×10      | Main  |
| Other Room           | 7×6        | Main  |