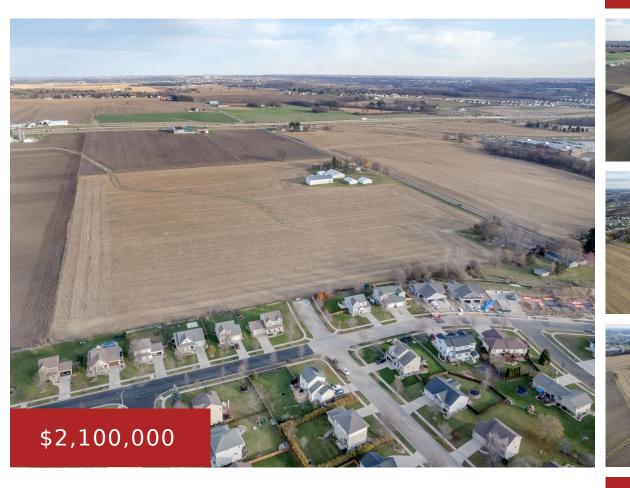

## **37.66 ACRES GRAY RD & LOW COUNTRIES ROAD,** WINDSOR, WI, 53532

https://www.adashunjones.com

Introducing the opportunity to be DeForest's next development! Off of Gray Road, West of North Towne Road and bordering established residential. Make this your next development in this desired piece of Windsor! Outbuildings included to assist as you build out the subdivision. Take a look today! Agricultural,OtherActive