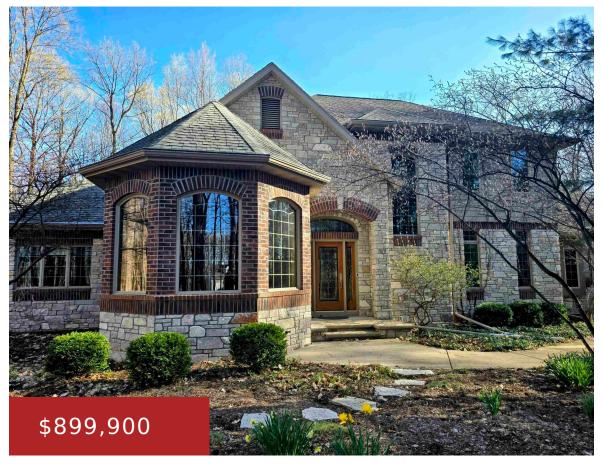

### 3665 FOREST HEIGHTS LANE, NEENAH, WI, 54956

https://www.adashunjones.com

3665 FOREST HEIGHTS Lane, NEENAH, WI, 54956

This Awesome John Holihan custom built home sits on almost 2 lush private acres! It features a 2 story great room with a wall of windows over looking the gorgeous yard and a floor to ceiling brick FP. All the wood in this home was used from this very lot! Gourmet cooks delight kitchen with...

#### **Dawn** Century 21 Ace Realty

- 3 beds
- 3 baths
- Residential
- Residential
- Closed
- 3317 sq ft

**Features** 

GarageYN: No AttachedGarageYN: No

FireplaceYN: No PoolPrivateYN: No

ExteriorFeatures: Patio Lot Features: Wooded