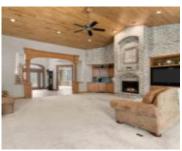

### 3665 FOREST HEIGHTS LANE, NEENAH, WI, 54956

https://www.adashunjones.com

3665 FOREST HEIGHTS Lane, NEENAH, WI, 54956

This Awesome John Holihan custom built home sits on almost 2 lush private acres! It features a 2 story great room with a wall of windows over looking the gorgeous yard and a floor to ceiling brick FP. All the wood in this home was used from this very lot! Gourmet cooks delight kitchen with...

### **Room Sizes**

| Room type            | Dimensions | Level |
|----------------------|------------|-------|
| Bedroom 1            | 24X17      | Main  |
| Bedroom 2            | 19X16      | Upper |
| Bedroom 3            | 15X14      | Upper |
| Family Room          | 21X13      | Main  |
| Kitchen              | 19X16      | Main  |
| Living Or Great Room | 32X23      | Main  |
| Dining Room          | 16X13      | Main  |
| Other Room           | 9X8        | Main  |
| Other Room 2         | 15X20      | Main  |