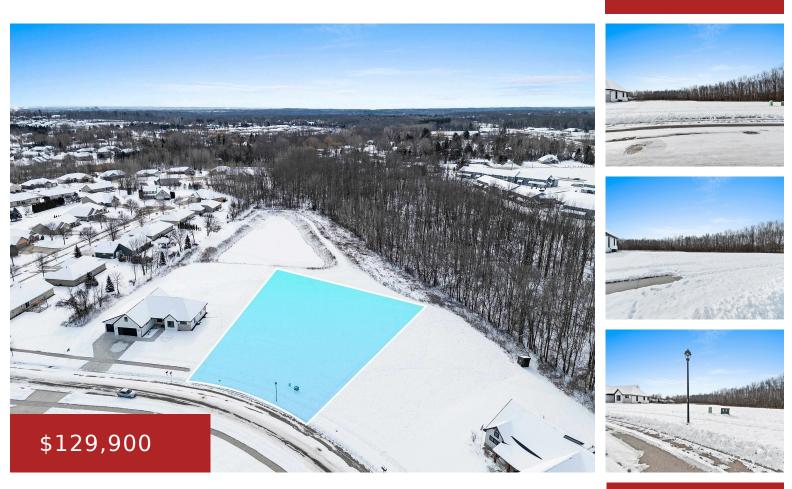

#### **3659 STOCKBURY STREET, GREEN BAY, WI, 54313**

https://www.adashunjones.com

3659 STOCKBURY Street, GREEN BAY, WI, 54313

Don't miss out on this prime residential lot in the highly sought after Howard-Suamico school district! Located in the beautiful Lancaster Creek Estates subdivision, this spacious lot is ready for your dream home!

#### Features

GarageYN: NoAttachedGarageYN: NoFireplaceYN: NoPoolPrivateYN: NoLot Features: City LotUtilities: Cable Available, Electricity Available, Gas, Telephone LineTax Amount: 1148.19