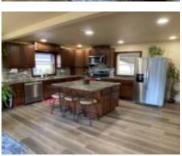

#### 3654 FLORIDA AVENUE, GRAND CHUTE, WI, 54914

https://www.adashunjones.com

3654 FLORIDA Avenue, Grand Chute, WI, 54914

Beautiful 3-bedroom ranch in prime Grand Chute location. Fall in love with this updated home featuring a stunning new kitchen with maple cabinets, large eat-in island, and stainless steel appliances. Enjoy the covered back deck and a huge fenced yard, perfect for outdoor living. The finished basement offers a family room, bar area, and large...

#### **Room Sizes**

| Room type            | Dimensions | Level |
|----------------------|------------|-------|
| Bedroom 1            | 8x15       | Main  |
| Bedroom 2            | 10x11      | Main  |
| Bedroom 3            | 9x8        | Main  |
| Family Room          | 12x23      | Lower |
| Kitchen              | 11x15      | Main  |
| Living Or Great Room | 16x11      | Main  |
| Other Room           | 15x22      | Lower |