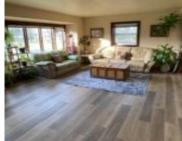

#### **Room Sizes**

| Room type            | Dimensions | Level |
|----------------------|------------|-------|
| Bedroom 1            | 8x15       | Main  |
| Bedroom 2            | 10x11      | Main  |
| Bedroom 3            | 9x8        | Main  |
| Family Room          | 12x23      | Lower |
| Kitchen              | 11x15      | Main  |
| Living Or Great Room | 16x11      | Main  |
| Other Room           | 15x22      | Lower |