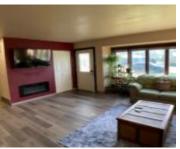

#### **Room Sizes**

| Room type            | Dimensions | Level |
|----------------------|------------|-------|
| Bedroom 1            | 8x15       | Main  |
| Bedroom 2            | 10x11      | Main  |
| Bedroom 3            | 9x8        | Main  |
| Family Room          | 12x23      | Lower |
| Kitchen              | 11x15      | Main  |
| Living Or Great Room | 16x11      | Main  |
| Other Room           | 15x22      | Lower |