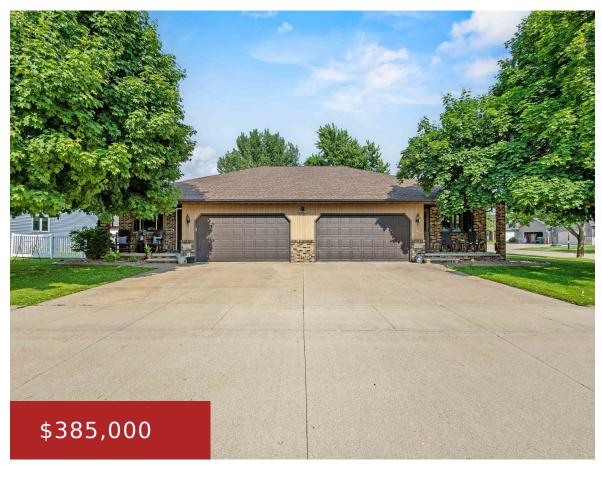

## 3610 TERRI LANE, APPLETON, WI, 54914

https://www.adashunjones.com

3610 TERRI Lane, APPLETON, WI, 54914

Well-cared-for and ideally located duplex, perfect for owner-occupants or investors! One side is owner-occupied, while the other boasts a strong rental history with a reliable month-to-month tenant. Each unit offers 2 bedrooms and 1 full bath. Recent updates include new windows, patio and front doors, and fencing (3610 side), plus a new roof, flooring, appliances,...

- Residential Income
- Duplex,Residential
- Active
- 2532 sq ft

Acre Realty, Ltd.

**Features** 

GarageYN: No AttachedGarageYN: No

FireplaceYN: No PoolPrivateYN: No

**Above Grade Finished Area, sq ft: 2244 Below Grade Finished Area, sq ft: 288** 