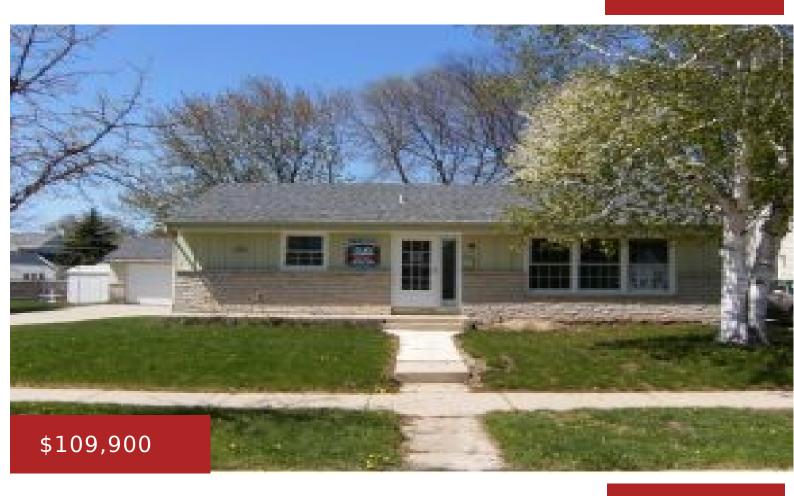

## **3601 95TH ST, MILWAUKEE, WI, 53228**

https://www.adashunjones.com

3BR, 1 full bath ranch located on the Southwest side of Milwaukee. Features 2 stall garage, aluminum siding and in need of updating.

- 3 beds
- 1 bath
- Residential
- Residential, Single Family Residence
- Closed
- 1064 sq ft

#### **Features**

**GarageYN:** No **AttachedGarageYN:** No

FireplaceYN: No PoolPrivateYN: No

**Features:** None **Above Grade Finished Area, sq ft:** 1064

Tax Amount: 3794