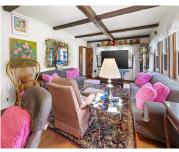

### **Room Sizes**

| Room type          | Dimensions | Level |
|--------------------|------------|-------|
| Bedroom 1          | 13x11      | Main  |
| Bedroom 2          | 15x11      | Upper |
| Bedroom 3          | 15x13      | Upper |
| Formal Dining Room | 12x8       | Main  |
| Kitchen            | 12x10      | Main  |
| Living Room        | 22x14      | Main  |
| Other Room         | 11x9       | Main  |
| Other Room 2       | 11x8       | Main  |
| Other Room 3       | 11x4       | Upper |