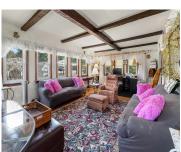

### **Room Sizes**

| Room type          | Dimensions | Level |
|--------------------|------------|-------|
| Bedroom 1          | 13x11      | Main  |
| Bedroom 2          | 15x11      | Upper |
| Bedroom 3          | 15x13      | Upper |
| Formal Dining Room | 12x8       | Main  |
| Kitchen            | 12x10      | Main  |
| Living Room        | 22x14      | Main  |
| Other Room         | 11x9       | Main  |
| Other Room 2       | 11x8       | Main  |
| Other Room 3       | 11x4       | Upper |