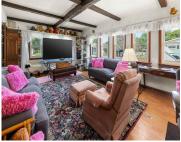

### **Room Sizes**

| Room type          | Dimensions | Level |
|--------------------|------------|-------|
| Bedroom 1          | 13x11      | Main  |
| Bedroom 2          | 15x11      | Upper |
| Bedroom 3          | 15x13      | Upper |
| Formal Dining Room | 12x8       | Main  |
| Kitchen            | 12x10      | Main  |
| Living Room        | 22x14      | Main  |
| Other Room         | 11x9       | Main  |
| Other Room 2       | 11x8       | Main  |
| Other Room 3       | 11x4       | Upper |