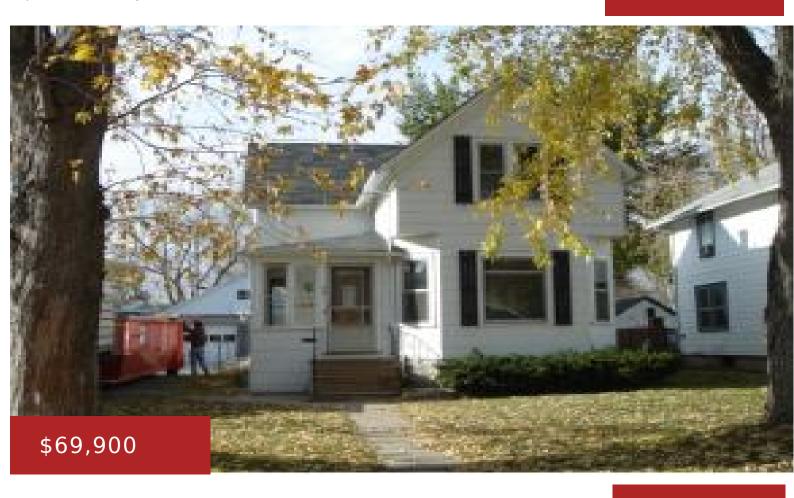

### **36 HICKORY ST, FOND DU LAC, WI, 54935**

https://www.adashunjones.com

2 story home with lots of rooms, an enclosed porch, full basement and 2 car detached garage. Home is in need of some TLC to bring it back to its original charm. Lot size and sq. ft. per assessor.

- 2 beds
- 1 bath
- Residential
- Residential, Single Family Residence
- Closed
- 1360 sq ft

#### **Features**

GarageYN: No AttachedGarageYN: No

FireplaceYN: No PoolPrivateYN: No

**Features:** None **Above Grade Finished Area, sq ft:** 1360

**Tax Amount:** 1802 **Inclusions:** Home exterior = Slate/Asbestos.