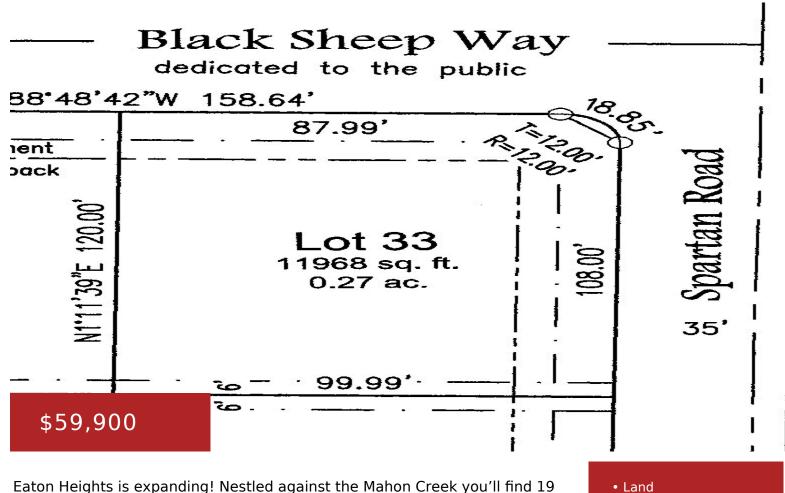

3594 BLACK SHEEP WAY, GREEN BAY, WI, 54311-8948

https://www.adashunjones.com

3594 BLACK SHEEP Way, GREEN BAY, WI, 54311-8948

Eaton Heights is expanding! Nestled against the Mahon Creek you'll find 19 oversized lots to build your dream home. Lots range in size from approximately 1/4 acre to 1/2 acre and widths at setback to accommodate a slightly larger home. Some lots offer the opportunity for large daylight windows in the lower level. Restrictive covenants...