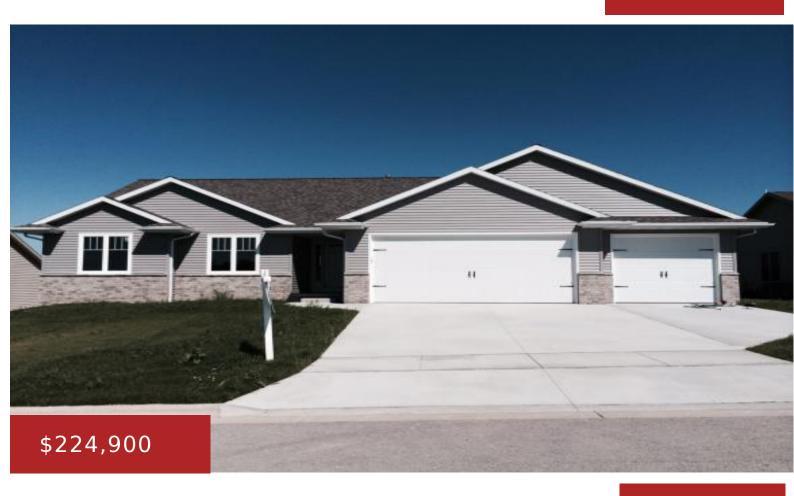

### 3587 SATELLITE DR, GREEN BAY, WI, 54311-8910

https://www.adashunjones.com

LOWER LEVEL = Stubbed For Bathroom. Brand new open concept, split bedroom ranch features great room with cozy gas FP, kitchen with maple shaker cabinets, walk in pantry and large center island. Master bedroom features private bath with 2 sinks and Ig walk in closet. 1st floor laundry, 3 car garage w/floor drain.

# **Building Details**

NewConstructionYN: No ArchitecturalStyle: Ranch

**Heating:** Forced Air **Basement:** Full, Stubbed for Bath

**Exterior material:** Brick, Vinyl Siding **Parking:** Attached