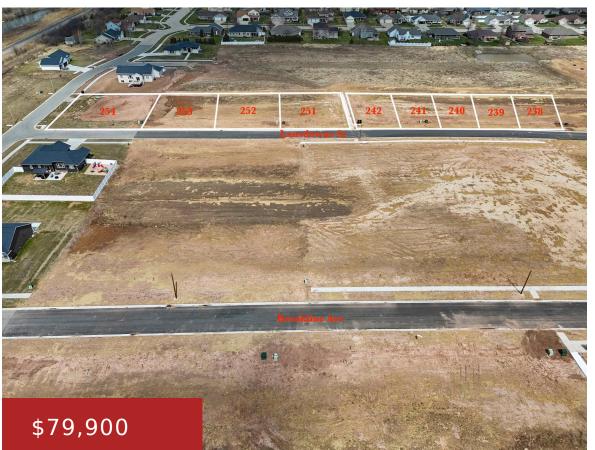

## **358 LANSDOWNE STREET, DE PERE, WI, 54115**

https://www.adashunjones.com

358 LANSDOWNE Street, DE PERE, WI, 54115

Phase II of the rapidly growing Waterview Heights Subdivision is now available! These exclusive builder-only lots are ready for development, with construction slots currently booking into Q4 of 2025. Turnkey home packages are available for qualified buyers. Call today to learn more about our building process or to schedule a lot tour! This lot offers... • Land • Residential,Vacant Land/Acreage • Active

### GarageYN: No

FireplaceYN: No

Lot Features: Adjacent to Public Land, City Lot, Exposed LL Possible, Rectangular Lot

**Tax Amount:** 129.86