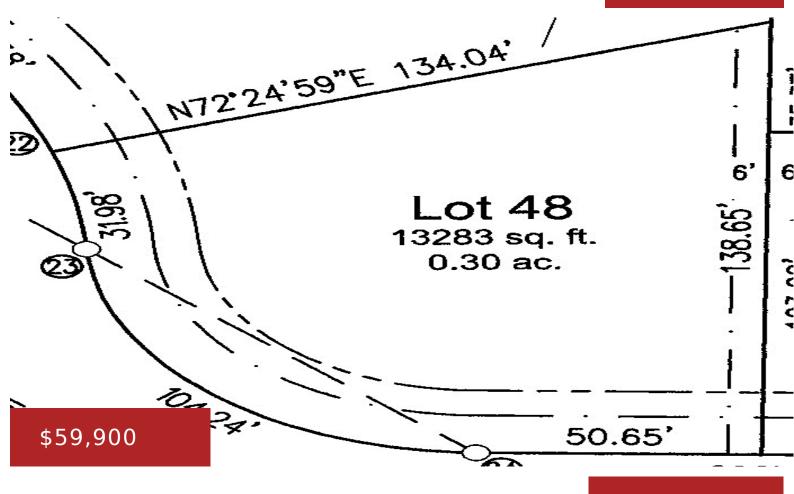

3577 BLACK SHEEP WAY, GREEN BAY, WI, 54311-8948

https://www.adashunjones.com

3577 BLACK SHEEP Way, GREEN BAY, WI, 54311-8948

Eaton Heights is expanding! Nestled against the Mahon Creek you'll find 19 oversized lots to build your dream home. Lots range in size from approximately 1/4 acre to 1/2 acre and widths at setback to accommodate a slightly larger home. Some lots offer the opportunity for large daylight windows in the lower level. Restrictive covenants...

## Features

GarageYN: No FireplaceYN: No Lot Features: Corner Lot, Level AttachedGarageYN: No PoolPrivateYN: No Utilities: Electricity Available