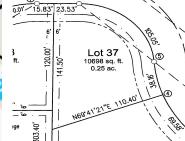

## **3572 BLACK SHEEP WAY, GREEN BAY, WI, 54311-8948**

https://www.adashunjones.com

3572 BLACK SHEEP Way, GREEN BAY, WI, 54311-8948

Eaton Heights is expanding! Nestled against the Mahon Creek you'll find 19 oversized lots to build your dream home. Lots range in size from approximately 1/4 acre to 1/2 acre and widths at setback to accommodate a slightly larger home. Some lots offer the opportunity for large daylight windows in the lower level. Restrictive covenants...