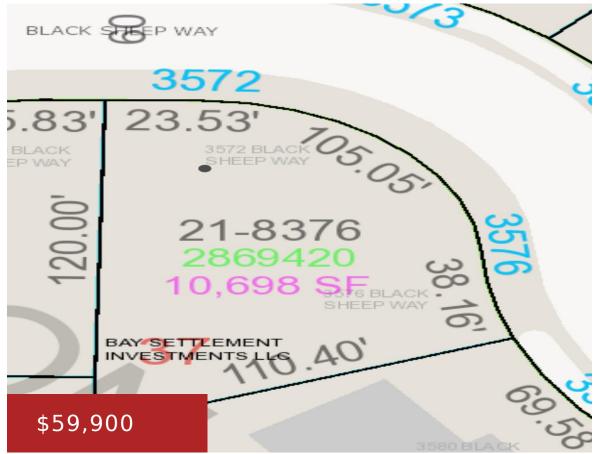

## **3572 BLACK SHEEP WAY, GREEN BAY, WI, 54311-8948**

https://www.adashunjones.com

3572 BLACK SHEEP Way, GREEN BAY, WI, 54311-8948

Eaton Heights is expanding! Nestled against the Mahon Creek you'll find 19 oversized lots to build your dream home. Lots range in size from approximately 1/4 acre to 1/2 acre and widths at setback to accommodate a slightly larger home. Some lots offer the opportunity for large daylight windows in the lower level. Restrictive covenants...