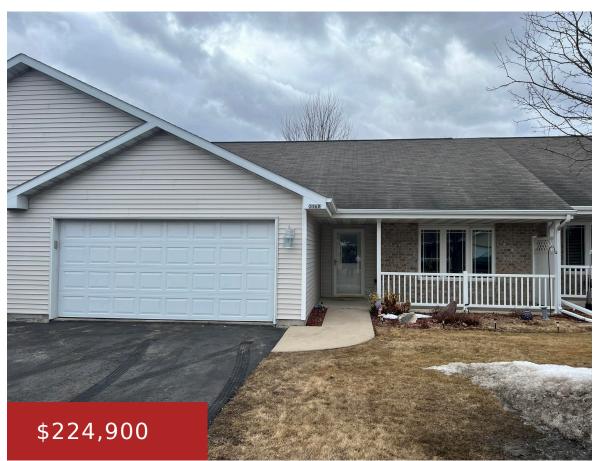

### 356 WYLDEWOOD DRIVE, OSHKOSH, WI, 54904-8602

https://www.adashunjones.com

West side 2 bedroom, 2 bath condo. Vaulted ceilings, 1st floor laundry, full basement w/ egress window. Private deck and patio from dining area. Gas fireplace. Condo needs some work: Needs paint and flooring. Bring your touch and make this condo your own.

#### Bob

First Weber, Realtors, Oshkosh

- 2 beds
- 2 baths
- Residential
- •

Condo,Condominium

- Active
- 1328 sq ft

**Features** 

**GarageYN:** No **AttachedGarageYN:** No

FireplaceYN: No PoolPrivateYN: No

# **Building Details**

**NewConstructionYN:** No **Heating:** Central A/C, Forced Air

Exterior material: Brick, Vinyl Parking: Attached, Garage - 2 Car, Garage Door Opener