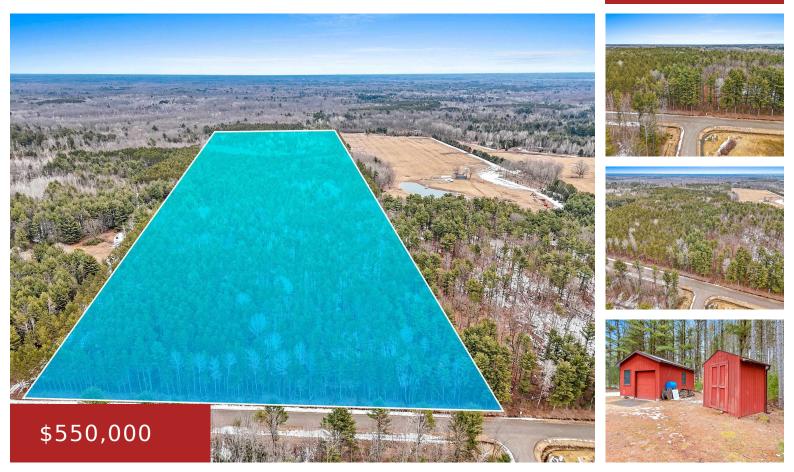

## 3548 BREHMER ROAD, ABRAMS, WI, 54101

https://www.adashunjones.com

3548 BREHMER Road, ABRAMS, WI, 54101

Land like this isn't available often! Gorgeous rolling hills, towering red pines, maple grove, trails, watering hole for wildlife & new white pine growth. This wooded, almost all level to high land is comprised of 2 front to back 20's, giving you great privacy off the road. You'll appreciate a garage on the property and...