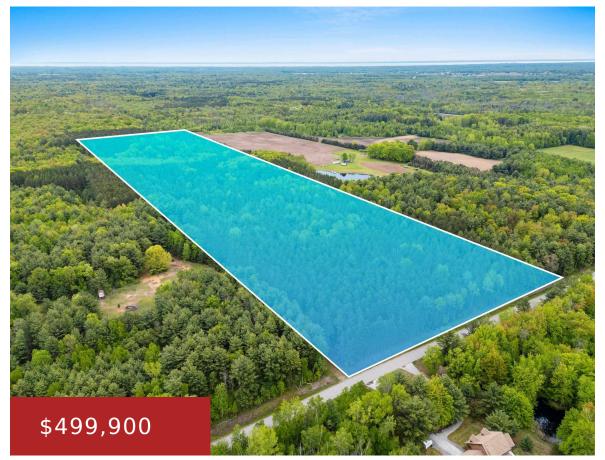

### 3548 BREHMER ROAD, ABRAMS, WI, 54101

https://www.adashunjones.com

3548 BREHMER Road, ABRAMS, WI, 54101

Land like this is rarely available! Gorgeous rolling hills, towering red pines, maple grove, trails, watering hole for wildlife & new white pine growth. This wooded, almost all level to high land is comprised of 2 front to back 20's, giving great privacy off the road. You'll appreciate a garage on the property & the...