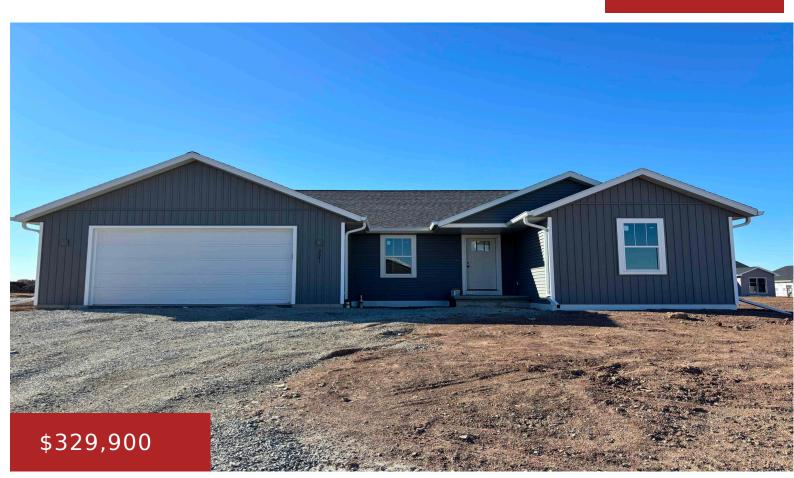

#### 3541 SNOW GOOSE WAY, KAUKAUNA, WI, 54130

https://www.adashunjones.com

3541 SNOW GOOSE Way, Kaukauna, WI, 54130

Brand new 3 bedroom, 2 bath home built by Schmidt Bros. Custom Homes, Inc. The kitchen includes a large island, refrigerator, stove, microwave and dishwasher. Master suite has ample storage with a walk in closet and a wall closet. The home has a drop center and a bench with hooks and first floor laundry. The...

Lisa Keller Williams Fox Cities

- 3 beds
- 2 baths
- Residential
- Residential
- Closed
- 1414 sq ft