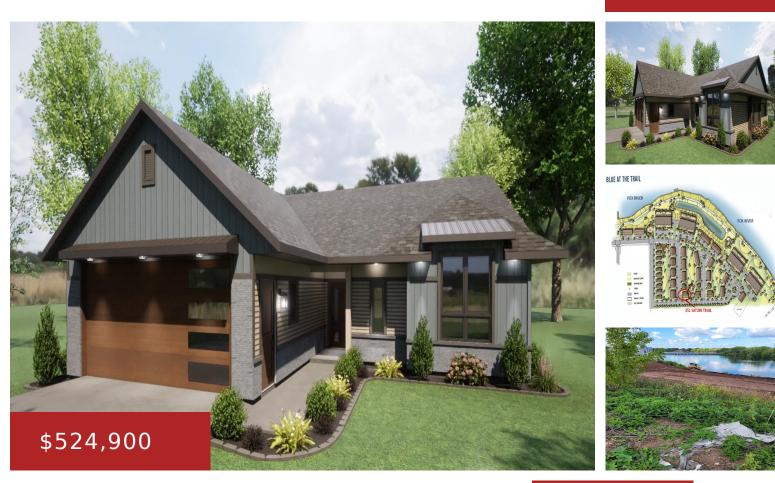

#### 351 SATORI Trail, KIMBERLY, WI, 54136

Introducing the first ranch-style single-family home in the growing Blue at the Trail riverfront development. Designed with a bold & sophisticated Modern Western-Prairie aesthetic, this home offers exceptional quality and craftsmanship. From the striking exterior to the thoughtfully designed interior, enjoy 9' ceilings, tray ceilings in the foyer, living room & primary suite, and custom...

### Bryan Coldwell Banker Real Estate Group

- 3 beds
- 2 baths
- Residential
- .
- Condo,Condominium
- Active
- 1563 sq ft

# **Building Details**

NewConstructionYN: NoHeating: Central A/C, Forced AirExterior material: Brick, Fiber Cement, VinylParking: Attached, Garage - 2 Car, Garage Door<br/>Opener

Agent Full Name: Bryan J Kaster