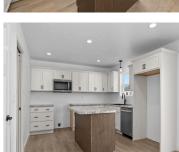

#### 3501 SNOW GOOSE Way, Kaukauna, WI, 54130

Welcome to your dream home! This stunning new construction ranch by Hickory Homes is nestled in the sought-after Blue Stem Meadows subdivision, offering the perfect blend of style, comfort, and modern living. Step inside to an inviting open-concept living area, featuring a vaulted ceiling that fills the space with light and warmth—perfect for hosting gatherings...

## **Room Sizes**

| Room type            | Dimensions | Level |
|----------------------|------------|-------|
| Bedroom 1            | 14x15      | Main  |
| Bedroom 2            | 11x10      | Main  |
| Bedroom 3            | 10x10      | Main  |
| Kitchen              | 12x11      | Main  |
| Living Or Great Room | 14x14      | Main  |
| Dining Room          | 13x9       | Main  |
| Other Room           | 10x6       | Main  |