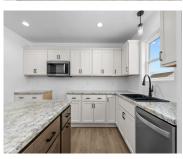

#### 3501 SNOW GOOSE Way, Kaukauna, WI, 54130

Welcome to your dream home! This stunning new construction ranch by Hickory Homes is nestled in the sought-after Blue Stem Meadows subdivision, offering the perfect blend of style, comfort, and modern living. Step inside to an inviting open-concept living area, featuring a vaulted ceiling that fills the space with light and warmth—perfect for hosting gatherings...

## **Room Sizes**

| Room type            | Dimensions | Level |
|----------------------|------------|-------|
| Bedroom 1            | 14x15      | Main  |
| Bedroom 2            | 11x10      | Main  |
| Bedroom 3            | 10x10      | Main  |
| Kitchen              | 12x11      | Main  |
| Living Or Great Room | 14x14      | Main  |
| Dining Room          | 13x9       | Main  |
| Other Room           | 10x6       | Main  |