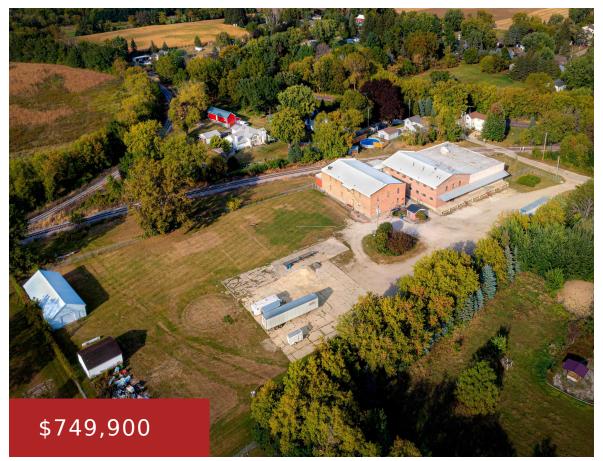

#### 350 CENTER, BRANDON, WI, 53919

https://www.adashunjones.com

Unlock the potential of this exceptional 30,000+ sq ft commercial building situated on 1.9 acres, in the quaint Brandon, Wisconsin. This versatile property boasts a blend of modern functionality and classic charm, offering an ideal setting for a variety of business needs. Revel in the unique character and charm of the building's original features, which...

• 30700 sq ft