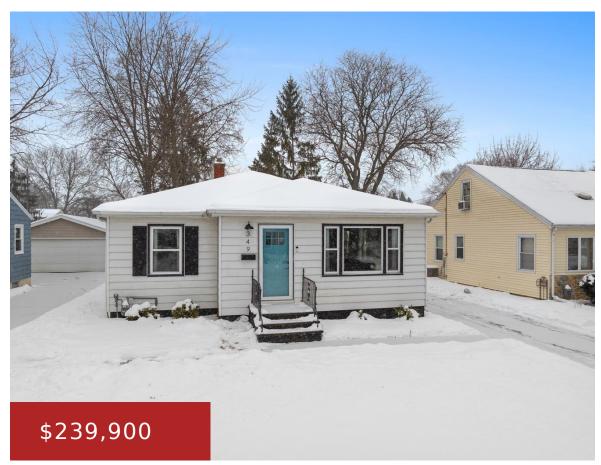

### **349 BRYAN STREET, GREEN BAY, WI, 54301-1609**

https://www.adashunjones.com

349 BRYAN Street, GREEN BAY, WI, 54301-1609

Charming 3BR/1BA suburban ranch offers a modern, open-concept twist on a classic home! Kitchen w/ unique tile floor, subway backsplash, and stainless appliances. Large, open living room w/ chicago window & pecan-oak HW floor. Beautifully updated bath w/ modern vanity+fixtures & character hex tile. All bedrooms also enjoy original HW floor. LL offers a spacious...

- 1 bath
- Residential
- Residential, Single Family Residence
- Closed
- 1100 sq ft

**Nic**Dallaire Realty

**Features** 

GarageYN: No AttachedGarageYN: No

FireplaceYN: No PoolPrivateYN: No

**ExteriorFeatures:** Patio **Features:** At Least 1 Bathtub, Cable Available, Hi-Speed Internet Availbl, None, Pantry, Wood/Simulated Wood Fl

# **Building Details**

NewConstructionYN: No

**Heating:** Forced Air

**Exterior material:** Aluminum Siding, Aluminum/Steel, Patio

**ArchitecturalStyle:** Ranch

Basement: Full, Partial Fin. Contiguous, Stubbed