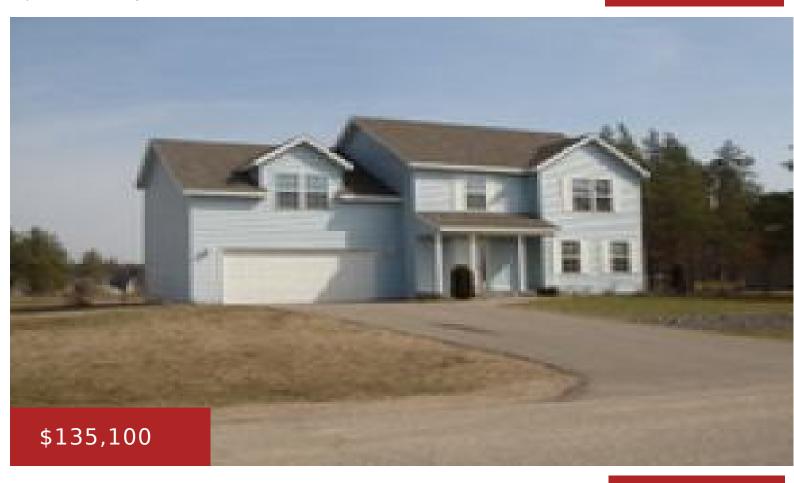

## 3460 MIRAGE CR, PLOVER, WI, 54467

https://www.adashunjones.com

Looking for space? Large vinyl sided 4 bedroom home set on a corner lot. Home features 2 stall attached garge, master bath and neutral colors throughout.

- 4 beds
- 2 baths
- Residential
- Residential, Single Family Residence
- Closed
- 1996 sq ft

**Features** 

GarageYN: No AttachedGarageYN: No

FireplaceYN: No PoolPrivateYN: No

**Features:** None **Above Grade Finished Area, sq ft:** 1996

## **Building Details**

NewConstructionYN: No Heating: Forced Air

Basement: Full Exterior material: Vinyl Siding

Parking: Attached