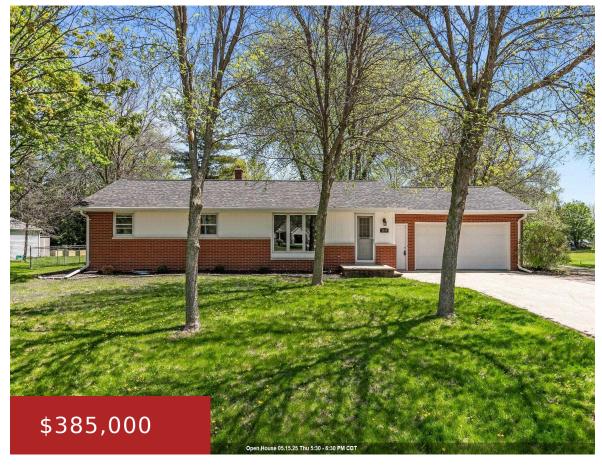

#### 3460 IRENE STREET, APPLETON, WI, 54913

https://www.adashunjones.com

3460 IRENE Street, APPLETON, WI, 54913

Move-In Ready 3-Bedroom Ranch with Extra Garage Space and Stunning 4-Seasons Room This updated 3-bedroom ranch has everything you need—and more. The standout 4seasons room is built for year-round entertaining, perfect for gatherings big or small. Inside, you'll find modern finishes throughout. Downstairs, the expansive lower level offers limitless potential: rec room, home theater, game...

### **Building Details**

**NewConstructionYN:** No ArchitecturalStyle: Ranch

**Heating:** Forced Air **Basement:** Full, Partial Fin. Contiguous, Partially

Finished, Sump Pump

**Exterior material:** Brick, Shake Siding, Vinyl **Parking:** Attached, Detached