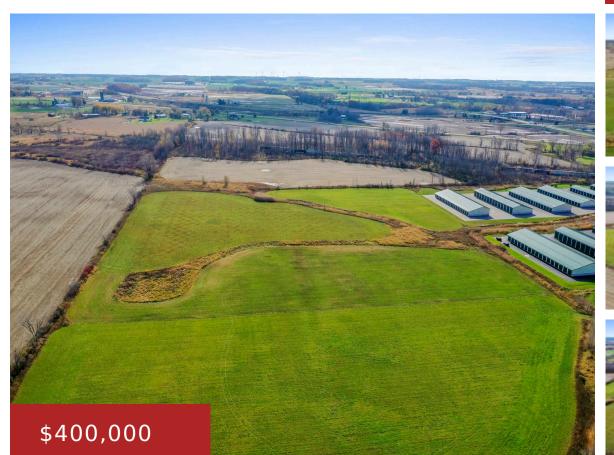

#### 3455 DELMAR LANE, GREEN BAY, WI, 54311

https://www.adashunjones.com

3455 DELMAR Lane, Green Bay, WI, 54311

13.20 acres ready to be developed absent red tape. Village Of Bellevue Ordinance No. O-2020-13 approved by the Village of Bellevue Board of Trustees an ordinance rezoning certain land located on parcel B-D110 from LI-Light Industrial District to PDD-Planned Development Overlay District. Site Plan executed by Mau & Associates provides for a 64 unit storage...