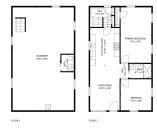

## **Room Sizes**

| Room type            | Dimensions | Level |
|----------------------|------------|-------|
| Bedroom 1            | 19x11      | Main  |
| Bedroom 2            | 11x11      | Main  |
| Kitchen              | 13x11      | Main  |
| Living Or Great Room | 16x11      | Main  |