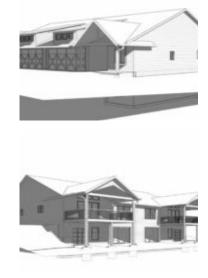

## \$692,900

New construction condo living on a private road. Offering gorgeous wooded views, this 4 bedroom, 3 full bathroom homes comes with first floor laundry, zero entry to main dwelling, primary bath with full tile showers and floor, complete with in floor heat. Living room come with gas fireplace. Main level covered composite deck. Lower level...