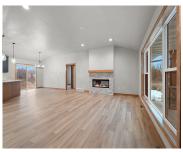

### 3447 GLENDALE AVENUE, GREEN BAY, WI, 54313

https://www.adashunjones.com

3447 GLENDALE Avenue, Green Bay, WI, 54313

This stunning, open concept 3 bedroom, 2 bath ranch is nestled next to a pond & green space. This home features a gorgeous kitchen with custom maple cabinets in a dual finish of Forged Steel painted uppers & Treasure stained lowers. Carrara Trigato Quartz countertops & Melange  $4\times4$  Bianco Glossy backsplash complete the look. Relax...

#### **Room Sizes**

| Room type            | Dimensions | Level |
|----------------------|------------|-------|
| Bedroom 1            | 13x15      | Main  |
| Bedroom 2            | 11x12      | Main  |
| Bedroom 3            | 11x12      | Main  |
| Kitchen              | 14x14      | Main  |
| Living Or Great Room | 16x20      | Main  |
| Dining Room          | 11x8       | Main  |
| Other Room           | 6x6        | Main  |