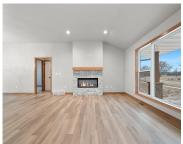

### 3447 GLENDALE AVENUE, GREEN BAY, WI, 54313

https://www.adashunjones.com

3447 GLENDALE Avenue, Green Bay, WI, 54313

This stunning, open concept 3 bedroom, 2 bath ranch is nestled next to a pond & green space. This home features a gorgeous kitchen with custom maple cabinets in a dual finish of Forged Steel painted uppers & Treasure stained lowers. Carrara Trigato Quartz countertops & Melange  $4\times4$  Bianco Glossy backsplash complete the look. Relax...

#### **Room Sizes**

| Room type            | Dimensions | Level |
|----------------------|------------|-------|
| Bedroom 1            | 13x15      | Main  |
| Bedroom 2            | 11x12      | Main  |
| Bedroom 3            | 11x12      | Main  |
| Kitchen              | 14x14      | Main  |
| Living Or Great Room | 16x20      | Main  |
| Dining Room          | 11x8       | Main  |
| Other Room           | 6x6        | Main  |