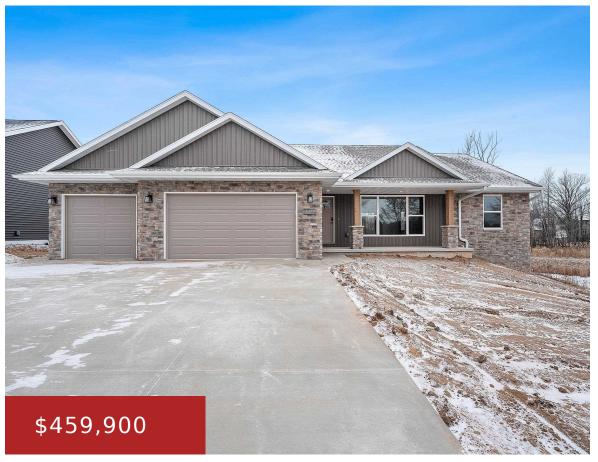

### 3447 GLENDALE AVENUE, GREEN BAY, WI, 54313

https://www.adashunjones.com

3447 GLENDALE Avenue, Green Bay, WI, 54313

This stunning, open concept 3 bedroom, 2 bath ranch is nestled next to a pond & green space. This home features a gorgeous kitchen with custom maple cabinets in a dual finish of Forged Steel painted uppers & Treasure stained lowers. Carrara Trigato Quartz countertops & Melange  $4\times4$  Bianco Glossy backsplash complete the look. Relax...

# **Building Details**

NewConstructionYN: Yes ArchitecturalStyle: Ranch

**Heating:** Central A/C, Forced Air **Basement:** Full, Stubbed for Bath, Sump Pump

**Exterior material:** Stone, Vinyl **Parking:** Attached