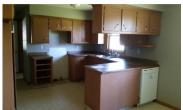

## **Room Sizes**

| Room type   | Dimensions | Level |
|-------------|------------|-------|
| Bedroom 1   | 11X14      | Main  |
| Bedroom 2   | 10X13      | Main  |
| Bedroom 3   | 09X09      | Main  |
| Kitchen     | 09X12      | Main  |
| Living Room | 13X21      | Main  |
| Dining Room | 09X11      | Main  |