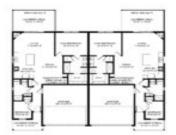

### **Room Sizes**

| Room type            | Dimensions | Level |
|----------------------|------------|-------|
| Bedroom 1            | 12x14      | Main  |
| Bedroom 2            | 9x8        | Main  |
| Bedroom 3            | 11x12      | Lower |
| Bedroom 4            | 11x12      | Lower |
| Kitchen              | 15x9       | Main  |
| Living Or Great Room | 10x16      | Main  |
| Dining Room          | 11x12      | Main  |
| Other Room           | 15x24      | Lower |