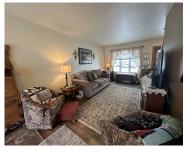

## **Room Sizes**

| Room type            | Dimensions | Level |
|----------------------|------------|-------|
| Bedroom 1            | 13x12      | Upper |
| Bedroom 2            | 12x11      | Upper |
| Bedroom 3            | 11x10      | Upper |
| Kitchen              | 10x7       | Main  |
| Living Or Great Room | 14x10      | Main  |
| Dining Room          | 10x10      | Main  |