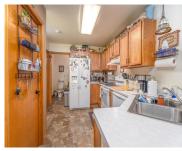

## **Room Sizes**

| Room type            | Dimensions | Level |
|----------------------|------------|-------|
| Bedroom 1            | 13x12      | Upper |
| Bedroom 2            | 12x11      | Upper |
| Bedroom 3            | 11x10      | Upper |
| Kitchen              | 10x7       | Main  |
| Living Or Great Room | 14x10      | Main  |
| Dining Room          | 10x10      | Main  |