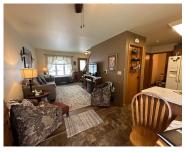

## **Room Sizes**

| Room type            | Dimensions | Level |
|----------------------|------------|-------|
| Bedroom 1            | 13x12      | Upper |
| Bedroom 2            | 12x11      | Upper |
| Bedroom 3            | 11x10      | Upper |
| Kitchen              | 10x7       | Main  |
| Living Or Great Room | 14x10      | Main  |
| Dining Room          | 10x10      | Main  |