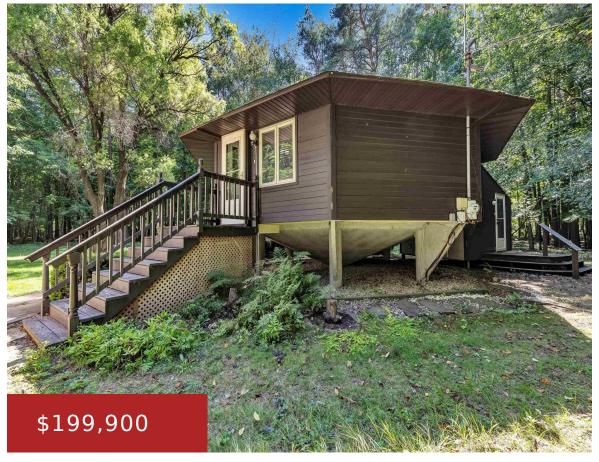

## 3429 SPUR LANE, GREEN BAY, WI, 54313-8727

https://www.adashunjones.com

3429 SPUR Lane, Green Bay, WI, 54313-8727

Dreaming of living in the country with an Up North feel? This could be what you have been waiting for! This well maintained, 1 BR, 1 BA home sits on a beautiful wooded lot located on a dead end road. 2.5 car garage and storage sheds. Concrete crawl space. Truly a rare gem!

**Katye** Keller Williams Green Bay

- 1 bed
- 1 bath
- Residential
- Residential
- Closed
- 818 sq ft

**Features** 

GarageYN: No AttachedGarageYN: No

FireplaceYN: No PoolPrivateYN: No

**ExteriorFeatures:** Storage Shed **Lot Features:** Wooded